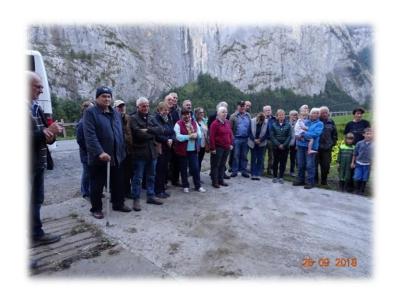

# Haarige Kuh Brewery Cruise the lake to Thun and visit the Mountain Dairy Farm

**Brecon & Radnor NFU** 

**Upper Severn Grassland Society** 

# Haarige Kuh Brewery Cruise the lake to Thun and visit the Mountain Dairy Farm

### Haarige Kuh Brewery Cruise the lake to Thun and visit the Mountain Dairy Farm