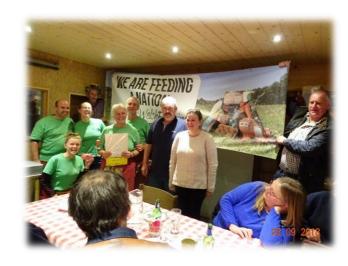

# Mountain Farm visit to Niklaus and Maya with Supper and Cabaret at the SPYCHER Restaurant