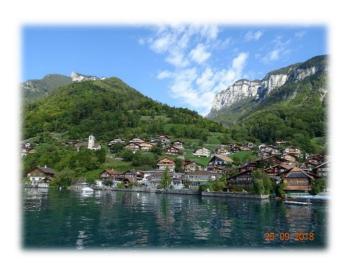

# Haarige Kuh Brewery Cruise the lake to Thun and visit the Mountain Dairy Farm

**Brecon & Radnor NFU** 

**Upper Severn Grassland Society** 

# Haarige Kuh Brewery Cruise the lake to Thun and visit the Mountain Dairy Farm

### Haarige Kuh Brewery Cruise the lake to Thun and visit the Mountain Dairy Farm