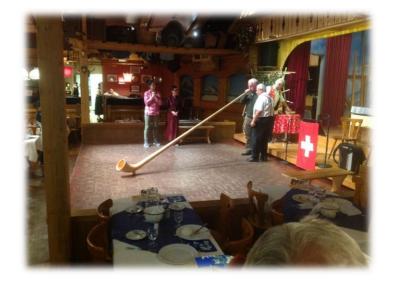

# Mountain Farm visit to Niklaus and Maya with Supper and Cabaret at the SPYCHER Restaurant