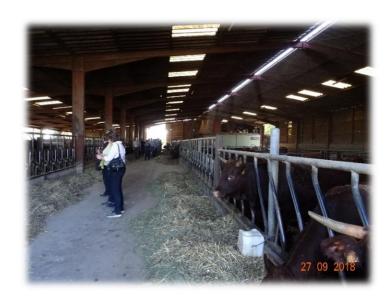

**Brecon & Radnor NFU** 







**Upper Severn Grassland Society** 



# Haarige Kuh Brewery Cruise the lake to Thun and visit the Mountain Dairy Farm



**Brecon & Radnor NFU** 



**Upper Severn Grassland Society** 









# Haarige Kuh Brewery Cruise the lake to Thun and visit the Mountain Dairy Farm











### Haarige Kuh Brewery Cruise the lake to Thun and visit the Mountain Dairy Farm





# **Upper Severn Grassland Society Mountain Visit**









# **Upper Severn Grassland Society Mountain Visit**







### Our day on the The Schilthorn Mountain











#### Our day on the The Schilthorn Mountain











# Mountain Farm visit to Niklaus and Maya with Supper and Cabaret at the SPYCHER Restaurant









#### **Heiniger Factory**





#### **Salers Farm Visit**









### **Stuttgart and Return Home**