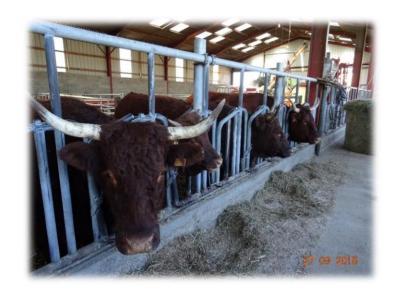

**Brecon & Radnor NFU** 







**Upper Severn Grassland Society** 



# Haarige Kuh Brewery Cruise the lake to Thun and visit the Mountain Dairy Farm



**Brecon & Radnor NFU** 



**Upper Severn Grassland Society** 









# Haarige Kuh Brewery Cruise the lake to Thun and visit the Mountain Dairy Farm











### Haarige Kuh Brewery Cruise the lake to Thun and visit the Mountain Dairy Farm





# **Upper Severn Grassland Society Mountain Visit**









# **Upper Severn Grassland Society Mountain Visit**







### Our day on the The Schilthorn Mountain











#### Our day on the The Schilthorn Mountain











# Mountain Farm visit to Niklaus and Maya with Supper and Cabaret at the SPYCHER Restaurant









#### **Heiniger Factory**





#### **Salers Farm Visit**









### **Stuttgart and Return Home**