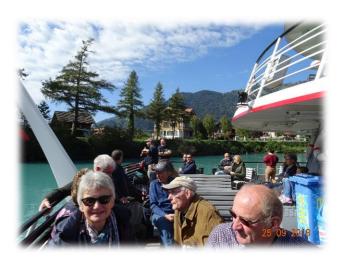

# Haarige Kuh Brewery Cruise the lake to Thun and visit the Mountain Dairy Farm

**Brecon & Radnor NFU** 

**Upper Severn Grassland Society** 

# Haarige Kuh Brewery Cruise the lake to Thun and visit the Mountain Dairy Farm

### Haarige Kuh Brewery Cruise the lake to Thun and visit the Mountain Dairy Farm