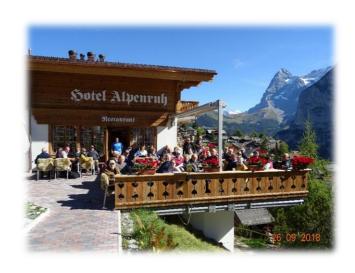

n Grassland Society visit to European Parliament in Strasbourg**









# **Upper Severn Grassland Society** visit to Strasbourg









### **Khun Factory Visit**





**Brecon & Radnor NFU** 







**Upper Severn Grassland Society** 



# Haarige Kuh Brewery Cruise the lake to Thun and visit the Mountain Dairy Farm



**Brecon & Radnor NFU** 



**Upper Severn Grassland Society** 









# Haarige Kuh Brewery Cruise the lake to Thun and visit the Mountain Dairy Farm











### Haarige Kuh Brewery Cruise the lake to Thun and visit the Mountain Dairy Farm





# **Upper Severn Grassland Society Mountain Visit**









# **Upper Severn Grassland Society Mountain Visit**







### Our day on the The Schilthorn Mountain











#### Our day on the The Schilthorn Mountain











# Mountain Farm visit to Niklaus and Maya with Supper and Cabaret at the SPYCHER Restaurant









#### **Heiniger Factory**





#### **Salers Farm Visit**









### **Stuttgart and Return Home**