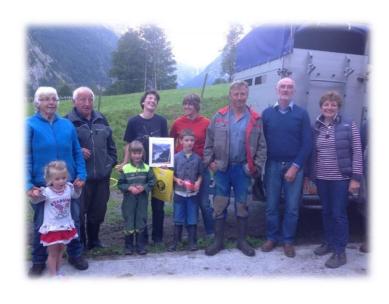

# Mountain Farm visit to Niklaus and Maya with Supper and Cabaret at the SPYCHER Restaurant