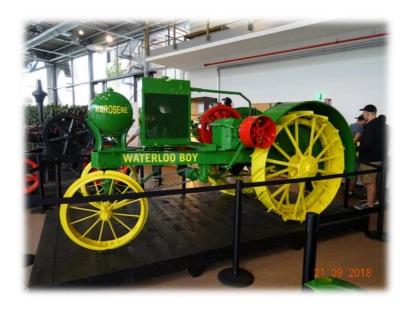

#### **John Deere**









#### **John Deere**





#### **John Deere**





### **Brecon & Radnor NFU Charolais Farm Visit**









# **Upper Severn Grassland Society Charolais Farm Visit**









#### **Limousin Farm Visit**







#### **Limousin Farm Visit**











### **Vineyard Domaine Fritsch**











### **Strasbourg Cruise and Dinner**











# **Upper Severn Grassland Society visit to European Parliament in Strasbourg**









# **Upper Severn Grassland Society** visit to Strasbourg









### **Khun Factory Visit**





**Brecon & Radnor NFU** 







**Upper Severn Grassland Society** 



# Haarige Kuh Brewery Cruise the lake to Thun and visit the Mountain Dairy Farm



**Brecon & Radnor NFU** 



**Upper Severn Grassland Society** 









# Haarige Kuh Brewery Cruise the lake to Thun and visit the Mountain Dairy Farm